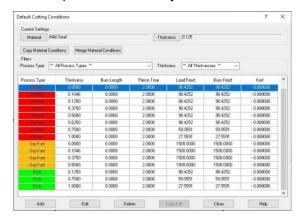

- Kerf compensation and feedrate auto determined from material parameters
- Automatic lead-in/out style and location based on shape and material parameters
- Cut sequence optimization both automatic and interactive included
- Intelligent feature avoidance
- Control cut direction and cut sequencing on a part-to-part basis
- Run cutting simulation to display cutting direction and sequence
- Quickly modify any cutting parameter per shape
- Automatic part labeling
- Common edge cutting, bridge cutting, and chain cutting included
- Automatic and interactive tab placement
- · Auto plate cropping and skeleton destruction
- CNC machine runtime estimates

## **Detailed Reporting**

Dissemination of data is crucial to every Manufacturing organization. STRIKER CAD/CAM includes numerous CNC machine setup and nest templates to accommodate a variety of manufacturing environments.

- Choose from numerous report templates for your requirements
- Custom setup and nesting reports available
- · Automatically exports nest reports to PDF format
- All report data available as industry standard XML format