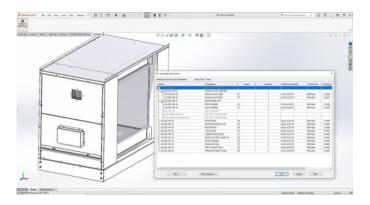

# 3D CAD Integration

STRIKER CAD/CAM provides direct integration with popular 3D modeling systems including SOLIDWORKS®, Autodesk® Inventor and Solid Edge®.

- Automates extraction of parts & assemblies
- · Maintains assemblies for nesting operations
- · Batch importing of sheet metal parts
- Reads desired part properties from 3D models and assigns to flat parts
- Supports advanced modeling features such as multiple configurations, multi-bodies, etc.
- Advanced revision tracking adapts to manufacturing requirements
- · Geometric integrity validation
- Real-time data sharing

# **Extensive CAD Capability**

STRIKER CAD/CAM incorporates an AutoCAD OEM platform to provide the most extensive design and drafting capability in our industry.

- Comprehensive 2D design and drafting capability
- Import parts from any major CAD System
- · Batch import DXF and DWG files
- PDF import
- · Automatic CAD file correction
- · Parametric feature editing
- Automatic and interactive dimensioning