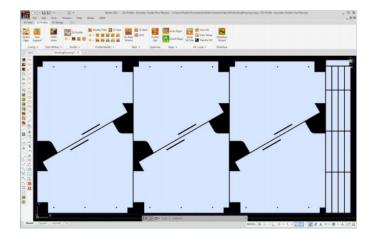

# **Intelligent Nesting**

Save time, save material, and save money. STRIKER CAD/CAM offers nesting capability ranging from interactive (drag and drop) part placement to fully automatic.

- Construct nest job based on part or assembly selection
- · Automatic true shape nesting
- Automatic part sorting based on material parameters and designated CNC machine
- Auto selection of optimum sheet (plate) sizes
- · Filler part support
- Part-in-part nesting
- Material grain consideration
- Common edge nesting
- Multiple torch optimization
- Nest pre-defined part clusters
- Plate remnant tracking